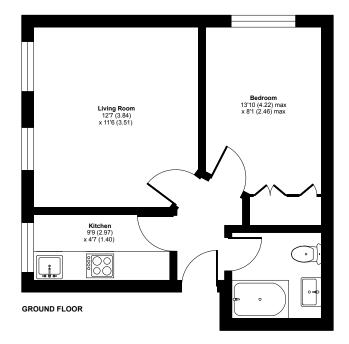

and pre-school and an excellent Doctors surgery! There is a range of excellent senior schools in the local area both private and public with bus services to most. The A1 is just over 7 miles away allowing for access to the major towns and businesses of the North East. The railway station at Northallerton is approximately 14 miles away and provides excellent access to the National Rail Network with direct links to London Kings Cross and Edinburgh. The racecourses of Ripon, Thirsk, Catterick and York are all within easy distance. The countryside around Masham offers delightful riding and walking opportunities and has many local attractions with a charming local golf course and the highly renowned Swinton Park Luxury Castle Hotel with its Spa is close by.









# FLOORPLANS Ground Floor





Services Mains water, electricity and drainage.

## Council Tax

Council tax is payable to Harrogate District Council.

#### **Tenure and Possession**

The property is offered for sale with a share of the freehold and with vacant possession upon completion.

#### Directions

On entering the town of Masham carry on up the hill and turn right into Gun Bank. Wellgarth Court/Bridge Apartments will be found on the right after about 50 meters.

#### Viewing

Strictly by prior appointment through Giles Edwards Yorkshire Property Ltd, Tel: 01765 688 353.



**Energy Performance** Full certificate available on request.

#### Important Notice

Giles Edwards Yorkshire Property for themselves and for the vendor of this property, whose agents they are, give notice that:-

- 1. The particulars are i