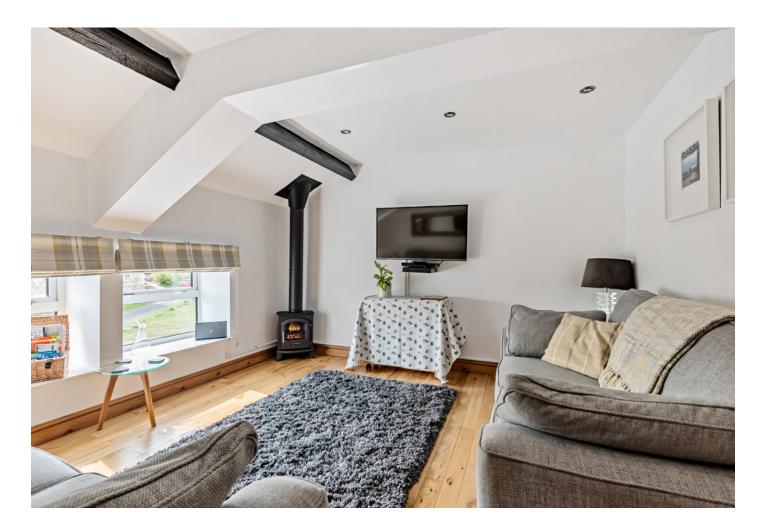

Ripon 9 ½ miles, Harrogate 20 ½ miles, A1 7 ½ miles, Northallerton Train Station 14 miles.

GUIDE PRICE **£159,950** 

3 Bridge Apartment is a one bedroomed, first floor flat situated in this quite street on the edge of Masham. The flat has its own entrance door with a hallway, sitting room, a fully fitted kitchen and a double bedroom with built in wardrobes and a family bathroom. The flat is sold in very good order. The kitchen is fully fitted with range of base and eye level units, worksurface incorporating round stainless sink unit with mixer tap, a 4-ring electric hob, electric oven below, microwave, washing machine and fridge. The sitting room has an oak floor and a corner electric "Log burner". The bedroom is a good size with excellent built-in wardrobes. The bathroom has a panel enclosed bath with a shower over, shower curtain and a wash hand basin set in a vanity unit with mirror and heated towel rail above and low level WC. There is a very useful open plan underground garage available.